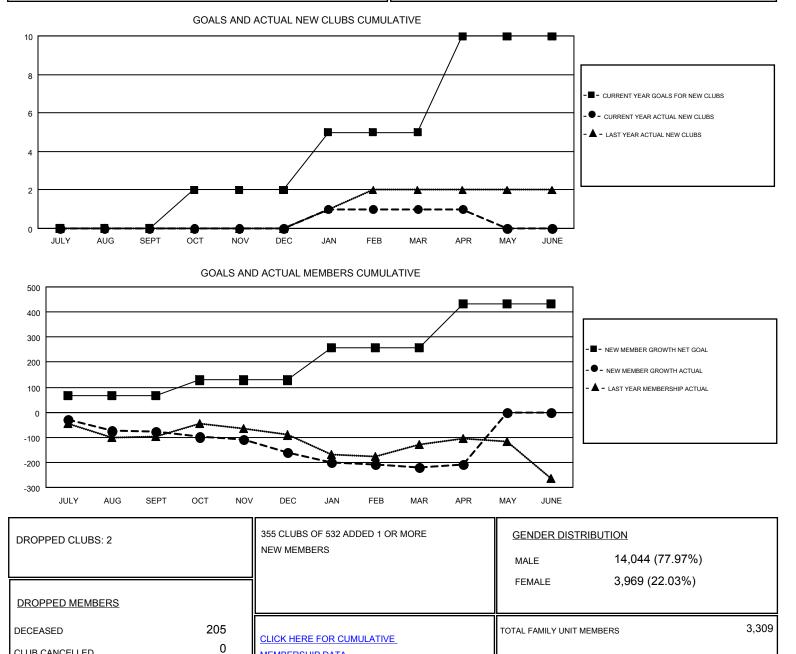

#### JUDY HANKOM GMT

| Clubs                 |               |           |               | Members               |                                                                |                                                              |                                                    |
|-----------------------|---------------|-----------|---------------|-----------------------|----------------------------------------------------------------|--------------------------------------------------------------|----------------------------------------------------|
| RESULTS FOR 2016-2017 |               |           |               | RESULTS FOR 2016-2017 |                                                                |                                                              |                                                    |
| QUARTER               | NEW CLUB GOAL | NEW CLUBS | DROPPED CLUBS | QUARTER               | NEW MEMBER GROWTH<br>NET GOAL (not reinstated<br>or transfers) | NEW MEMBER<br>GROWTH ACTUAL (not<br>reinstated or transfers) | DROPPED<br>MEMBERS ACTUAL<br>(including transfers) |
| JULY/AUG/SEPT         | 0             | 0         | 0             | JULY/AUG/SEPT         | 67                                                             | 338                                                          | 416                                                |
| OCT/NOV/DEC           | 2             | 0         | 1             | OCT/NOV/DEC           | 61                                                             | 356                                                          | 438                                                |
| JAN/FEB/MAR           | 3             | 1         | 1             | JAN/FEB/MAR           | 131                                                            | 367                                                          | 428                                                |
| APR/MAY/JUNE          | 5             | 0         | 0             | APR/MAY/JUNE          | 172                                                            | 113                                                          | 101                                                |

OTHER

TOTAL

CLUB CANCELLED

MEMBERSHIP DATA

1,178

1,383

1,681

FAMILY MEMBERS PAYING HALF